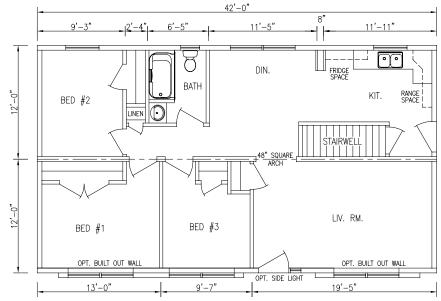

42' x 24', 1008 sq. ft. 3 Bedrooms, 1 Bathroom

## **Standard Features:**

- · Limited lifetime warranty on roof shingles
- 30 year warranty on windows
- · Limited lifetime warranty on vinyl siding
- High quality designer cabinets
- Kiln dried lumber
- · Quality plumbing fixtures
- Plywood floor and wall construction
- Painted wood interior trim (no MDF)
- 10 year structural warranty available
- Energy efficient

## **Exterior Options:**

- 5/12 roof pitch
- Two dormers
- 3 1/2" Window and door trim
- Extra exterior light
- ½ length sidelight
- · Two built out windows



To learn more about this home or to have one custom designed for you contact a Maple Leaf Homes Retailer in your area • www.mapleleafhomes.ca