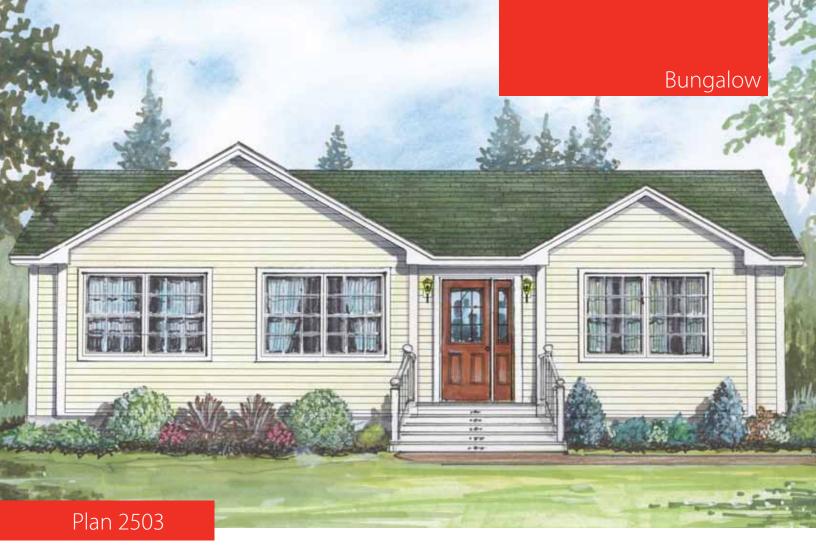

42' x 24', 1008 sq. ft. 3 Bedrooms, 1 Bathroom

## **Standard Features:**

- · Limited lifetime warranty on roof shingles
- 30 year warranty on windows
- · Limited lifetime warranty on vinyl siding
- High quality designer cabinets
- Kiln dried lumber
- · Quality plumbing fixtures
- Plywood floor and wall construction
- Painted wood interior trim (no MDF)
- 10 year structural warranty available
- Energy efficient

## **Exterior Options:**

- 5/12 roof pitch
- Two dormers
- 3 1/2" Window and door trim
- Extra exterior light
- ½ length sidelight
- · Two built out windows



To learn more about this home or to have one custom designed for you contact a Maple Leaf Homes Retailer in your area • www.mapleleafhomes.ca